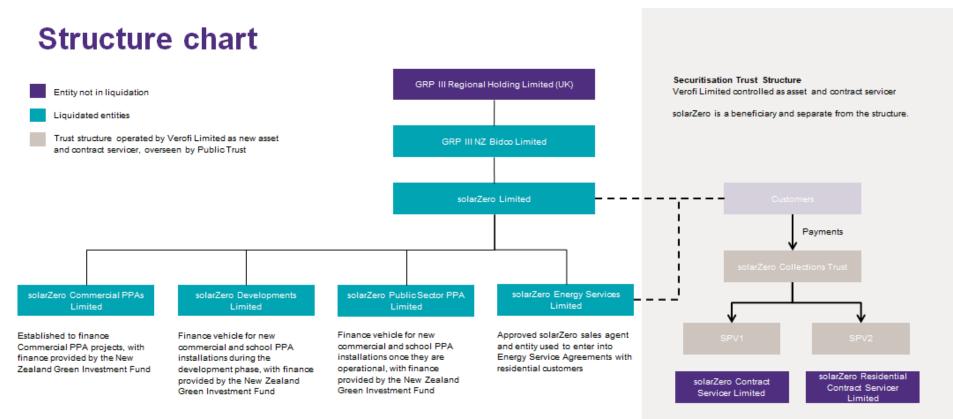

### Group structure

A detailed structure chart is provided at Appendix A.

# Appendix A – Group Structure Chart

The Liquidators are responsible for the orderly wind down of the entities in liquidation and are working constructively with Verofi Limited to ensure continuity is achieved for customers during the transition phase to the new servicer.

Payment by customers of the securitisation trust will be paid directly into the solarZero Collections Trust, which will be administered and controlled by Public Trust.

The securitisation trust structure holds the majority of the assets of solarZero, including the majority of customer contracts and corresponding receivables balances due.

Public Trust has assumed control and taken the shares in solarZero Contract Servicer Limited and solarZero Residential Contract Servicer Limited.